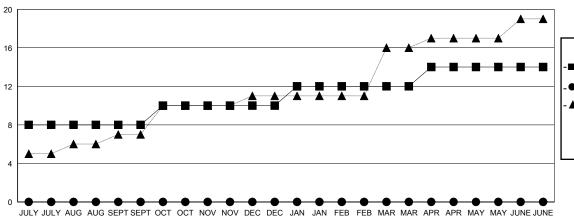

## GOALS AND ACTUAL NEW CLUBS CUMULATIVE

#### KAMLESH JAIN **LOCATION INDIA** $\mathsf{GMT}\;\mathsf{CA}\;6$

|                              |                       | Clubs               |                            |                             |  |
|------------------------------|-----------------------|---------------------|----------------------------|-----------------------------|--|
|                              | RESULTS FOR 2014-2015 |                     |                            |                             |  |
| QUARTER                      | NEW CLUB<br>GOAL      | ACTUAL NEW<br>CLUBS | ACTUAL<br>DROPPED<br>CLUBS | ACTUAL NET<br>GAIN/<br>LOSS |  |
| JULY/AUG/SEPT<br>OCT/NOV/DEC | 16<br>4               | 0                   | 0<br>0                     | 0<br>0                      |  |
| JAN/FEB/MAR<br>APR/MAY/JUNE  | 4<br>4                | 0<br>0              | 0                          | 0<br>0                      |  |