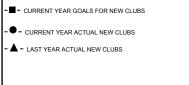

### GOALS AND ACTUAL MEMBERS CUMULATIVE

- CURRENT YEAR ACTUAL MEMBERS - LAST YEAR ACTUAL MEMBERS

JULY JULY AUG AUG SEPTSEPT OCT OCT NOV NOV DEC DEC JAN JAN FEB FEB MAR MAR APR APR MAY JUNE JUNE

| DROPPED CLUBS: 0 |     |
|------------------|-----|
| DROPPED MEMBERS  |     |
| DECEASED         | 5   |
| CLUB CANCELLED   | 0   |
| OTHER            | 505 |
| TOTAL            | 510 |

|                       |                    | Members              |                   |                     |  |  |  |
|-----------------------|--------------------|----------------------|-------------------|---------------------|--|--|--|
| RESULTS FOR 2014-2015 |                    |                      |                   |                     |  |  |  |
| QUARTER               | NEW MEMBER<br>GOAL | ACTUAL TOTAL MEMBERS | ACTUAL<br>DROPPED | ACTUAL NET<br>GAIN/ |  |  |  |
|                       |                    | ADDED                | MEMBERS           | LOSS                |  |  |  |
| JULY/AUG/SEPT         | 1,140              | 186                  | 1,020             | -834                |  |  |  |
| OCT/NOV/DEC           | 470                | 0                    | 0                 | 0                   |  |  |  |
| JAN/FEB/MAR           | 370                | 0                    | 0                 | 0                   |  |  |  |
| APR/MAY/JUNE          | 270                | 0                    | 0                 | 0                   |  |  |  |